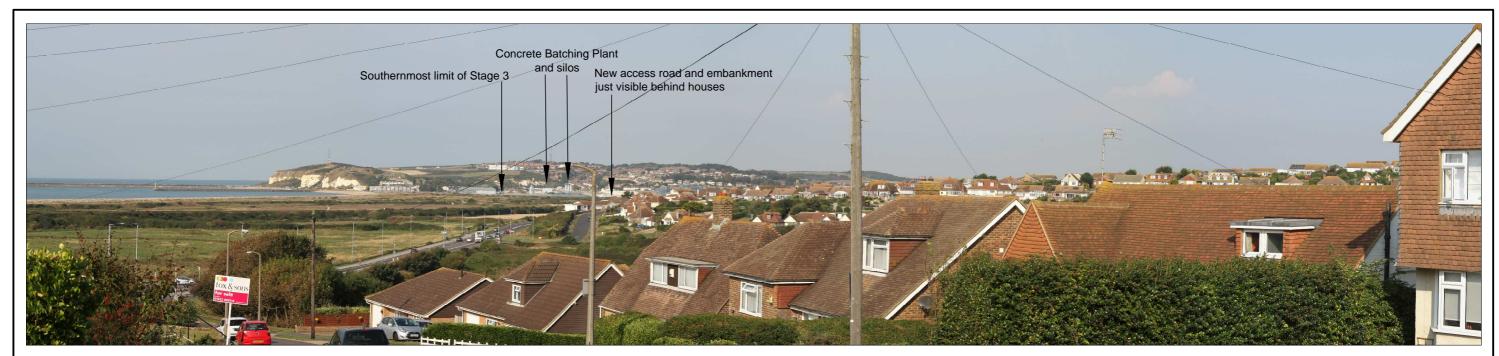

**Viewpoint Location 11: Showing Stage 3** 

Viewpoint Location 11: Showing Stage 3 development with other illustrative consented development

The Amended Development Site (the Site), as amended on the withdrawal of the Stage 4 development

Title: Viewpoint Analysis, Viewpoint Location 11 From Hill Rise, Seaford (Stage 3)

CAD Ref: Version: Drawn by: Scale:
PN1081-D6v4 (Rev A) RB Map 1:25,000
Print at A3

August 2017

Drawing:

Figure L-V11C (Rev A)