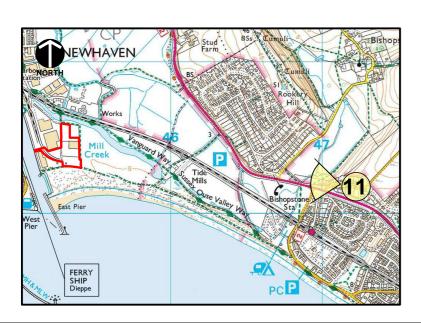

Viewpoint (photograph) location

Based upon the Ordnance Survey maps with the permission of the controller of Her Majesty's Stationery Office, © Crown Copyright reserved. Licence number AR100019096.

OS Raster; August 2016.

Title: Viewpoint Analysis, Viewpoint Location 11 From Hill Rise, Seaford (Stage 3)

CAD Ref: Version: Drawn by: Scale:
PN1081-D6v4 (Rev A) RB Map 1:25,000
Print at A3

August 2017

Drawing:

Figure L-V11C (Rev A)