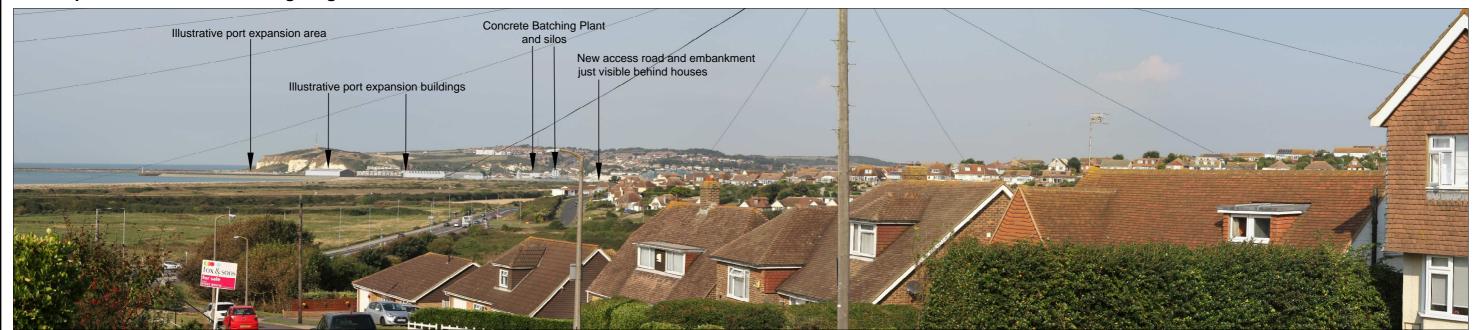

**Viewpoint Location 11: Showing Stage 3** 

Viewpoint Location 11: Showing Stage 3 development with other illustrative consented development

The Amended Development Site (the Site), as amended on the withdrawal of the Stage 4 development

Title: Viewpoint Analysis, Viewpoint Location 11 From Hill Rise, Seaford (Stage 3)

CAD Ref: Version: Drawn by: Scale:
PN1081-D6v4 (Rev A) RB Map 1:25,000
Print at A3

August 2017

Drawing:

Figure L-V11C (Rev A)